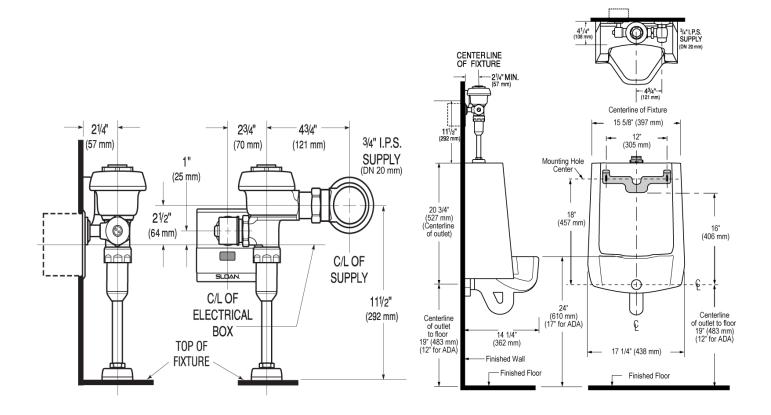

### **DETAILS**

• Flush Volume: 0.5 gpf (1.9 Lpf)

• Nominal Dimensions: 14  $\frac{1}{4}$ " × 17  $\frac{1}{4}$ " × 25  $\frac{1}{2}$ " (362 × 438 × 648mm)

# **ROUGH-IN**

Phone: 800.982.5839 • Fax: 800.447.8329 • sloan.com