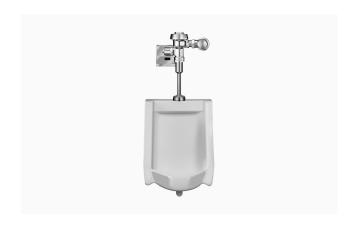

#### **DESCRIPTION**

SU-1009 Urinal and ROYAL 186 ESS Flushometer.

### **COMPONENTS**

Flushometer: Code 3452674Urinal: Code 1101009

### **DETAILS**

• Flush Volume: 0.5 gpf (1.9 Lpf)

• Nominal Dimensions: 14  $\frac{1}{4}$ " × 17  $\frac{1}{4}$ " × 25  $\frac{1}{2}$ " (362 × 438 × 648mm)

## **FLUSHOMETER FEATURES**

Quiet, Exposed, Dual Filtered Diaphragm Assembly, Chrome Plated Urinal

- Sweat Solder Adapter w/Cover Tube and Cast Wall Flange w/Set Screw
- OPTIMA® EL-1500 Self-Adaptive Infrared Sensor with Indicator Light
- Non-Hold-Open Integral Solenoid Operator, Fixed Metering Bypass and No External Volume Adjustment to Ensure Water Conservation
- High Back Pressure Vacuum Breaker Flush Connection with One-Piece Bottom Hex Coupling Nut, Spud Coupling and Flange for 3/4" Top Spud
- Stop Seat and Vacuum Breaker molded from PERMEX® Rubber Compound for Chloramine Resistance
- 3/4" I.P.S. Screwdriver Bak-Chek® Angle Stop with Vandal Resistant Stop Cap
- Infrared Sensor with Multiple-focused, Lobular Sensing Fields for high and low target detection

### **FIXTURE FEATURES**

- White Vitreous China
- Washdown flushing action
- Integral flushing rim
- ¾" I.P.S. top spud inlet
- 2" NPT outlet flange
- Vandal resistant strainer assembly included
- All mounting hardware included
- 100% factory flush tested